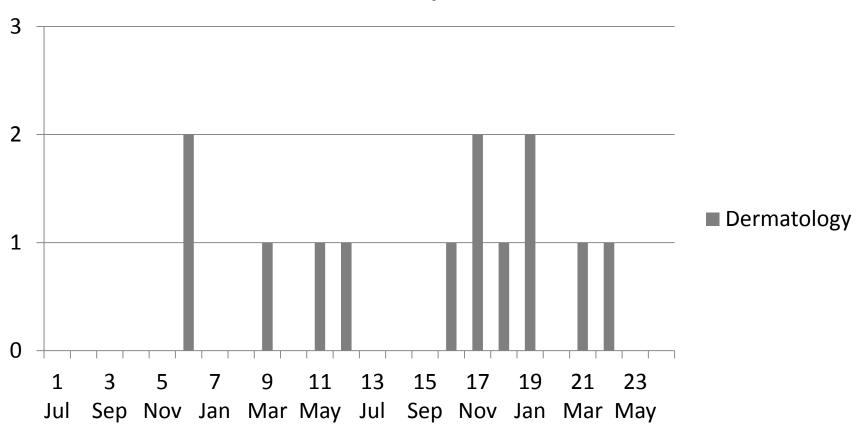

## Overall Completions by Month







## **Cohort Completions by Month**





### % of Completion by Cohort









# 2009-2010 Cohort (PGY2 ended June 30, 2011)

#### N = 405 Completed RALT





# 2010-2011 Cohort (PGY2 ending June 30, 2012)

#### N = 280 Completed RALT





# 2011-2012 Cohort (PGY2 ending June 30, 2013)

N = 92 Completed RALT





## **Adult Neurology**

**N = 22 Completed RALT** 





## **Anatomical Pathology**







#### Anaesthesia

**N** = 38 Completed RALT





## **Cardiac Surgery**

**N** = 4 Completed RALT





## Dermatology

**N** = 13 Completed RALT





## Diagnostic Radiology







## **Emergency Medicine**







## Family Medicine

**N** = 250 Completed RALT





## **General Pathology**







## **General Surgery**

N = 33 Completed RALT





## Haematology

N = 1 Completed RALT





#### Internal Medicine

**N** = 133 Completed RALT





### **Medical Genetics**

**N** = 5 Completed RALT





## Medical Microbiology







## Neuropathology







## Neurosurgery

N = 8 Completed RALT





## **Obstetrics & Gynaecology**







## Ophthalmology

**N = 12 Completed RALT** 





## Orthopaedic Surgery







## Otolaryngology







## Paediatric Neurology







### **Paediatrics**

**N** = 37 Completed RALT





## Physical Med Rehab







## Plastic Surgery

**N = 13 Completed RALT** 





## Psychiatry

**N = 72 Completed RA