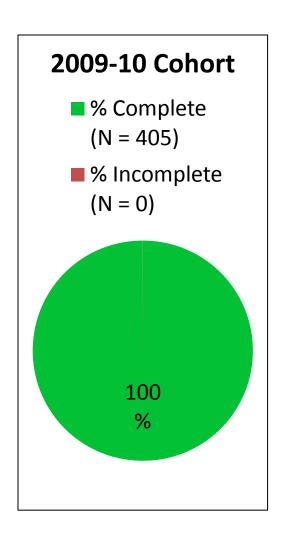

### % of Completion by Cohort

# 2009-2010 Cohort (PGY2 ended June 30, 2011)

#### N = 405 Completed RALT