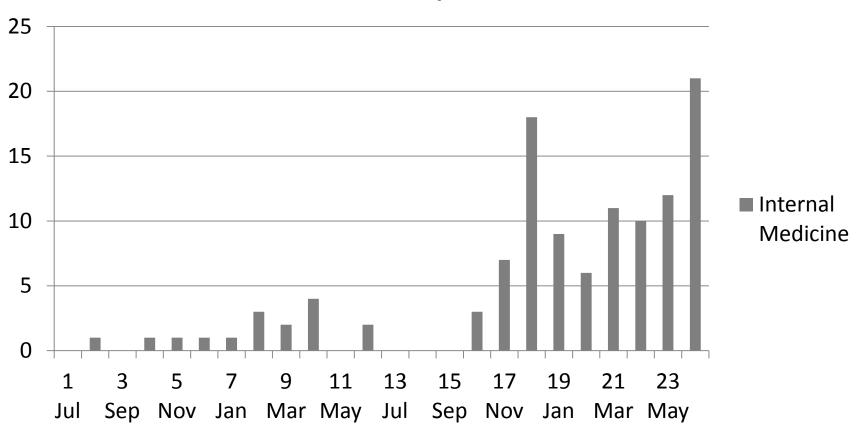

Completion by Cohort









# 2009-2010 Cohort (PGY2 ended June 30, 2011)

#### N = 405 Completed RALT





# 2010-2011 Cohort (PGY2 ending June 30, 2012)

#### N = 280 Completed RALT





# 2011-2012 Cohort (PGY2 ending June 30, 2013)

N = 92 Completed RALT





## **Adult Neurology**

**N = 22 Completed RALT** 





## **Anatomical Pathology**







#### Anaesthesia

**N** = 38 Completed RALT





## **Cardiac Surgery**

**N** = 4 Completed RALT





## Dermatology

**N** = 13 Completed RALT





## Diagnostic Radiology







## **Emergency Medicine**







## Family Medicine

**N** = 250 Completed RALT





## **General Pathology**







## **General Surgery**

N = 33 Completed RALT





## Haematology

N = 1 Completed RALT





#### Internal Medicine

**N** = 133 Completed RALT





### **Medical Genetics**

**N** = 5 Completed RALT





## Medical Microbiology







## Neuropathology







## Neurosurgery

N = 8 Completed RALT





## **Obstetrics & Gynaecology**







## Ophthalmology

**N = 12 Completed RALT** 





## Orthopaedic Surgery







## Otolaryngology







## Paediatric Neurology







### **Paediatrics**

**N** = 37 Completed RALT





## Physical Med Rehab







## Plastic Surgery

**N = 13 Completed RALT** 





## Psychiatry

**N = 72 Completed RALT** 





#### Public Health & Preventive Med







## Radiation Oncology







## Urology

**N** = 6 Completed RALT