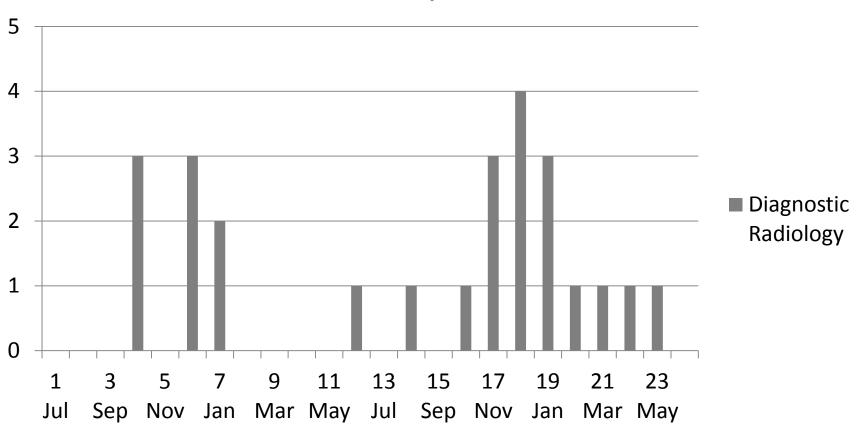

## Overall Completions by Month







## **Cohort Completions by Month**





### % of Completion by Cohort









# 2009-2010 Cohort (PGY2 ended June 30, 2011)

#### N = 405 Completed RALT





# 2010-2011 Cohort (PGY2 ending June 30, 2012)

#### N = 280 Completed RALT





# 2011-2012 Cohort (PGY2 ending June 30, 2013)

N = 92 Completed RALT





## **Adult Neurology**

**N = 22 Completed RALT** 





## **Anatomical Pathology**







#### Anaesthesia

**N** = 38 Completed RALT





## **Cardiac Surgery**

**N** = 4 Completed RALT





## Dermatology

**N** = 13 Completed RALT





## Diagnostic Radiology







## **Emergency Medicine**







## Family Medicine

**N** = 250 Completed RALT





## **General Pathology**







## **General Surgery**

N = 33 Completed RALT





## Haematology

N = 1 Completed RALT





#### Internal Medicine

**N** = 133 Completed RALT





### **Medical Genetics**

**N** = 5 Completed RALT





## Medical Microbiology







## Neuropathology







## Neurosurgery

N = 8 Completed RALT





## **Obstetrics & Gynaecology**







## Ophthalmology

**N = 12 Completed RALT** 





## Orthopaedic Surgery







## Otolaryngology







## Paediatric Neurology







### **Paediatrics**

**N** = 37 Completed RALT





## Physical Med Rehab







## Plastic Surgery

**N = 13 Completed RALT** 





## Psychiatry

**N = 72 Completed RALT** 





#### Public Health &