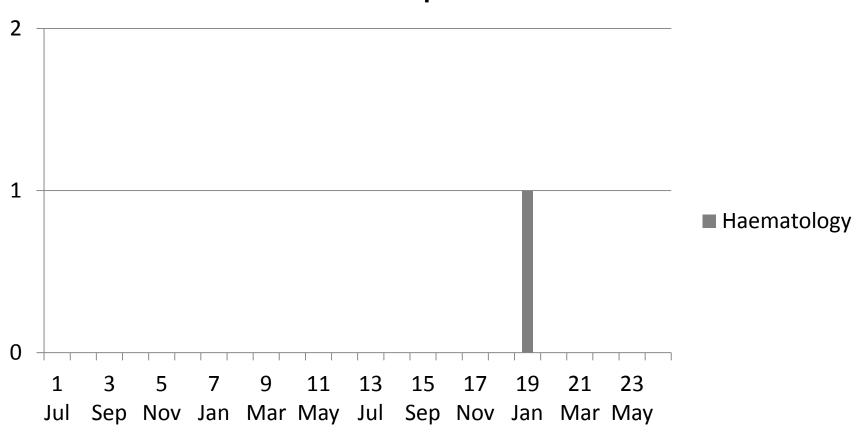

## **Cohort Completions by Month**





### % of Completion by Cohort









# 2009-2010 Cohort (PGY2 ended June 30, 2011)

#### N = 405 Completed RALT





# 2010-2011 Cohort (PGY2 ending June 30, 2012)

#### N = 280 Completed RALT





# 2011-2012 Cohort (PGY2 ending June 30, 2013)

N = 92 Completed RALT





## **Adult Neurology**

**N = 22 Completed RALT** 





## **Anatomical Pathology**







#### Anaesthesia

**N** = 38 Completed RALT





## **Cardiac Surgery**

**N** = 4 Completed RALT





## Dermatology

**N** = 13 Completed RALT





## Diagnostic Radiology







## **Emergency Medicine**







## Family Medicine

**N** = 250 Completed RALT





## **General Pathology**







## **General Surgery**

N = 33 Completed RALT





## Haematology

N = 1 Completed RALT





#### Internal Medicine

**N** = 133 Completed RALT





### **Medical Genetics**

**N** = 5 Completed RALT





## Medical Microbiology







## Neuropathology







## Neurosurgery

N = 8 Completed RALT





## **Obstetrics & Gynaecology**







## Ophthalmology

**N = 12 Completed RALT** 





## Orthopaedic Surgery







## Otolaryngology







## Paediatric Neurology







### **Paediatrics**

**N** = 37 Completed RALT





## Physical Med Rehab







## Plastic Surgery

**N = 13 Completed RALT** 





## Psychiatry

**N = 72 Completed RALT** 





#### Public Health & Preventive Med







## Radiation Oncology







## Urology

**N** = 6 Completed RALT