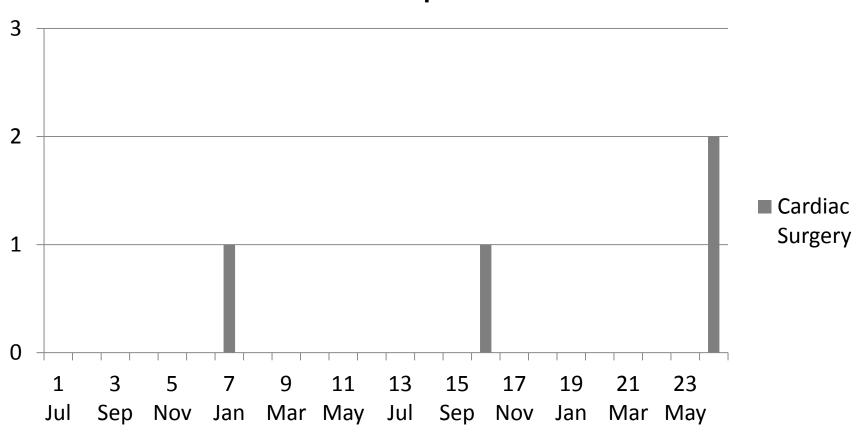

## Overall Completions by Month







## **Cohort Completions by Month**





### % of Completion by Cohort









# 2009-2010 Cohort (PGY2 ended June 30, 2011)

#### N = 405 Completed RALT





# 2010-2011 Cohort (PGY2 ending June 30, 2012)

#### N = 280 Completed RALT





# 2011-2012 Cohort (PGY2 ending June 30, 2013)

N = 92 Completed RALT





## **Adult Neurology**

**N = 22 Completed RALT** 





## **Anatomical Pathology**







#### Anaesthesia

**N** = 38 Completed RALT





## **Cardiac Surgery**

**N** = 4 Completed RALT





## Dermatology

**N** = 13 Completed RALT





## Diagnostic Radiology







## **Emergency Medicine**







## Family Medicine

**N** = 250 Completed RALT





## **General Pathology**







## **General Surgery**

N = 33 Completed RALT





## Haematology

N = 1 Completed RALT





#### Internal Medicine

**N** = 133 Completed RALT





### **Medical Genetics**

**N** = 5 Completed RALT





## Medical Microbiology







## Neuropathology







## Neurosurgery

N = 8 Completed RALT





## **Obstetrics & Gynaecology**







## Ophthalmology

**N = 12 Completed RALT** 





## Orthopaedic Surgery







## Otolaryngology







## Paediatric Neurology







### **Paediatrics**

**N** = 37 Completed RALT





## Physical Med Rehab







## Plastic Surgery

**N = 13 Completed RA