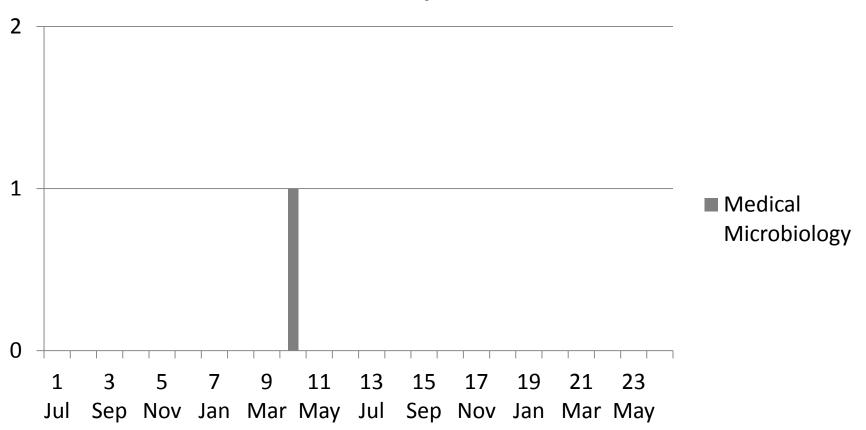

05 Completed RALT





# 2010-2011 Cohort (PGY2 ending June 30, 2012)

#### N = 280 Completed RALT





# 2011-2012 Cohort (PGY2 ending June 30, 2013)

N = 92 Completed RALT





## **Adult Neurology**

**N = 22 Completed RALT** 





## **Anatomical Pathology**







#### Anaesthesia

**N** = 38 Completed RALT





## **Cardiac Surgery**

**N** = 4 Completed RALT





## Dermatology

**N** = 13 Completed RALT





## Diagnostic Radiology







## **Emergency Medicine**







## Family Medicine

**N** = 250 Completed RALT





## **General Pathology**







## **General Surgery**

N = 33 Completed RALT





## Haematology

N = 1 Completed RALT





#### Internal Medicine

**N** = 133 Completed RALT





### **Medical Genetics**

**N** = 5 Completed RALT





## Medical Microbiology







## Neuropathology







## Neurosurgery

N = 8 Completed RALT





## **Obstetrics & Gynaecology**







## Ophthalmology

**N = 12 Completed RALT** 





## Orthopaedic Surgery







## Otolaryngology







## Paediatric Neurology







### **Paediatrics**

**N** = 37 Completed RALT





## Physical Med Rehab







## Plastic Surgery

**N = 13 Completed RALT** 





## Psychiatry

**N = 72 Completed RALT** 





#### Public Health & Preventive Med







## Radiation Oncology







## Urology

**N** = 6 Completed RALT