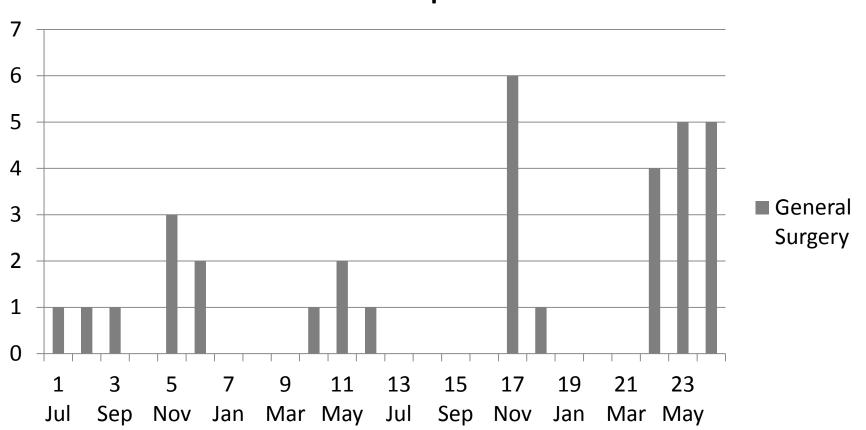

## Overall Completions by Month







## **Cohort Completions by Month**





### % of Completion by Cohort









# 2009-2010 Cohort (PGY2 ended June 30, 2011)

#### N = 405 Completed RALT





# 2010-2011 Cohort (PGY2 ending June 30, 2012)

#### N = 280 Completed RALT





# 2011-2012 Cohort (PGY2 ending June 30, 2013)

N = 92 Completed RALT





## **Adult Neurology**

**N = 22 Completed RALT** 





## **Anatomical Pathology**







#### Anaesthesia

**N** = 38 Completed RALT





## **Cardiac Surgery**

**N** = 4 Completed RALT





## Dermatology

**N** = 13 Completed RALT





## Diagnostic Radiology







## **Emergency Medicine**







## Family Medicine

**N** = 250 Completed RALT





## **General Pathology**







## **General Surgery**

N = 33 Completed RALT





## Haematology

N = 1 Completed RALT





#### Internal Medicine

**N** = 133 Completed RALT





### **Medical Genetics**

**N** = 5 Completed RALT





## Medical Microbiology







## Neuropathology







## Neurosurgery

N = 8 Completed RALT





## **Obstetrics & Gynaecology**







## Ophthalmology

**N = 12 Completed RALT** 





## Orthopaedic Surgery







## Otolaryngology







## Paediatric Neurology







### **Paediatrics**

**N** = 37 Completed RALT





## Physical Med Rehab







## Plastic Surgery

**N = 13 Completed RALT** 





## Psychiatry

**N = 72 Completed RALT** 





#### Public Health & Preventive Med







## Radiation Oncology







## Urology

**N** = 6 Completed RALT