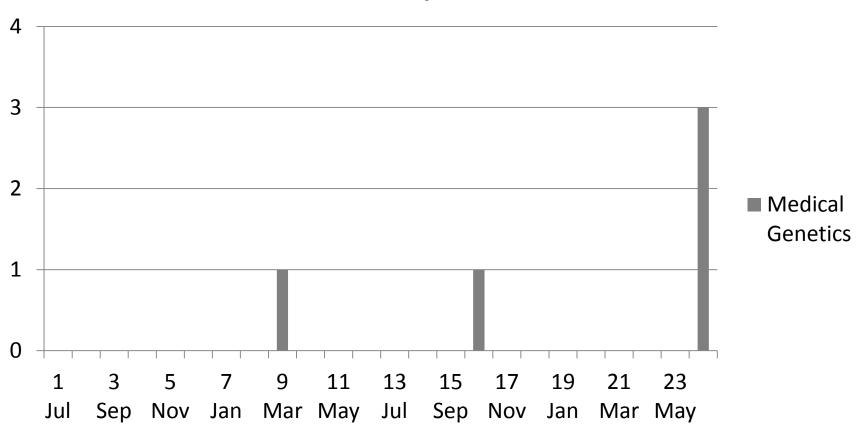

nded June 30, 2011)

#### N = 405 Completed RALT





# 2010-2011 Cohort (PGY2 ending June 30, 2012)

#### N = 280 Completed RALT





# 2011-2012 Cohort (PGY2 ending June 30, 2013)

N = 92 Completed RALT





## **Adult Neurology**

**N = 22 Completed RALT** 





## **Anatomical Pathology**







#### Anaesthesia

**N** = 38 Completed RALT





## **Cardiac Surgery**

**N** = 4 Completed RALT





## Dermatology

**N** = 13 Completed RALT





## Diagnostic Radiology







## **Emergency Medicine**







## Family Medicine

**N** = 250 Completed RALT





## **General Pathology**







## **General Surgery**

N = 33 Completed RALT





## Haematology

N = 1 Completed RALT





#### Internal Medicine

**N** = 133 Completed RALT





### **Medical Genetics**

**N** = 5 Completed RALT





## Medical Microbiology







## Neuropathology







## Neurosurgery

N = 8 Completed RALT





## **Obstetrics & Gynaecology**







## Ophthalmology

**N = 12 Completed RALT** 





## Orthopaedic Surgery







## Otolaryngology







## Paediatric Neurology







### **Paediatrics**

**N** = 37 Completed RALT





## Physical Med Rehab







## Plastic Surgery

**N = 13 Completed RALT** 





## Psychiatry

**N = 72 Completed RALT** 





#### Public Health & Preventive Med







## Radiation Oncology







## Urology

**N** = 6 Completed RALT