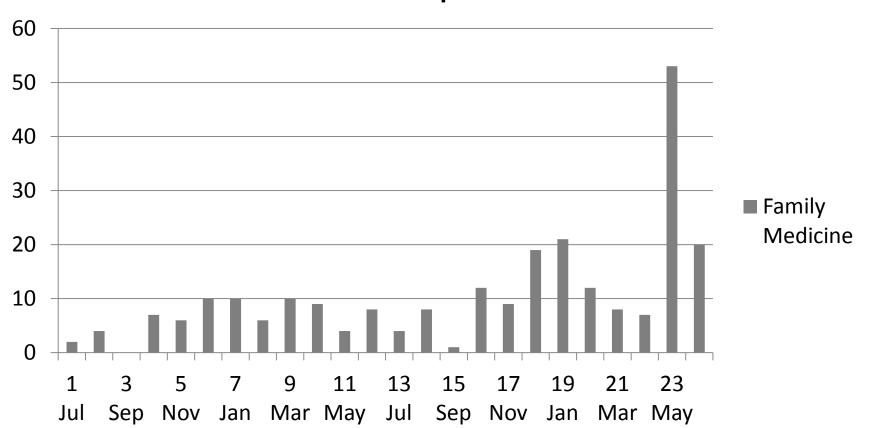

## Overall Completions by Month







## **Cohort Completions by Month**





### % of Completion by Cohort









# 2009-2010 Cohort (PGY2 ended June 30, 2011)

#### N = 405 Completed RALT





# 2010-2011 Cohort (PGY2 ending June 30, 2012)

#### N = 280 Completed RALT





# 2011-2012 Cohort (PGY2 ending June 30, 2013)

N = 92 Completed RALT





## **Adult Neurology**

**N = 22 Completed RALT** 





## **Anatomical Pathology**







#### Anaesthesia

**N** = 38 Completed RALT





## **Cardiac Surgery**

**N** = 4 Completed RALT





## Dermatology

**N** = 13 Completed RALT





## Diagnostic Radiology







## **Emergency Medicine**







## Family Medicine

**N** = 250 Completed RALT





## **General Pathology**







## **General Surgery**

N = 33 Completed RALT





## Haematology

N = 1 Completed RALT





#### Internal Medicine

**N** = 133 Completed RALT





### **Medical Genetics**

**N** = 5 Completed RALT





## Medical Microbiology







## Neuropathology







## Neurosurgery

N = 8 Completed RALT





## **Obstetrics & Gynaecology**







## Ophthalmology

**N = 12 Completed RALT** 





## Orthopaedic Surgery







## Otolaryngology







## Paediatric Neurology







### **Paediatrics**

**N** = 37 Completed RALT





## Physical Med Rehab







## Plastic Surgery

**N = 13 Completed RALT** 





## Psychiatry

**N = 72 Completed RALT** 





#### Public Health & Preventive Med







## Radiation Oncology







## Urology

**N** = 6 Completed R