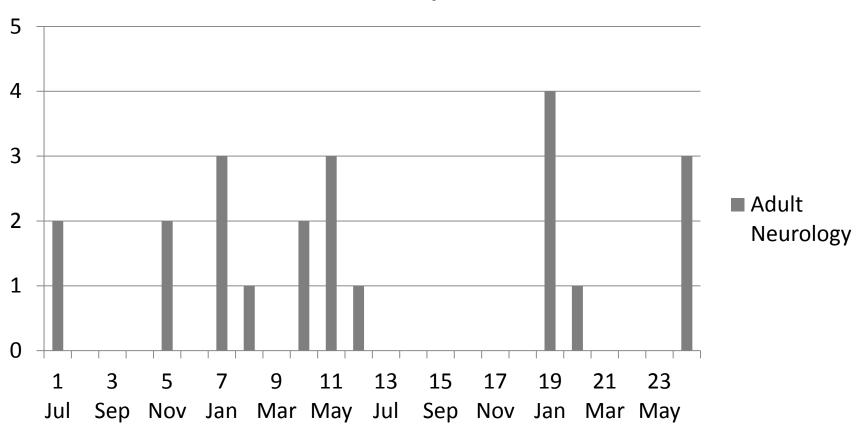

## Overall Completions by Month







## **Cohort Completions by Month**





### % of Completion by Cohort









# 2009-2010 Cohort (PGY2 ended June 30, 2011)

#### N = 405 Completed RALT





# 2010-2011 Cohort (PGY2 ending June 30, 2012)

#### N = 280 Completed RALT





# 2011-2012 Cohort (PGY2 ending June 30, 2013)

N = 92 Completed RALT





## **Adult Neurology**

**N = 22 Completed RALT** 





## **Anatomical Pathology**







#### Anaesthesia

**N** = 38 Completed RALT





## **Cardiac Surgery**

**N** = 4 Completed RALT





## Dermatology

**N** = 13 Completed RALT





## Diagnostic Radiology







## **Emergency Medicine**







## Family Medicine

**N** = 250 Completed RALT





## **General Pathology**







## **General Surgery**

N = 33 Completed RALT





## Haematology

N = 1 Completed RALT





#### Internal Medicine

**N** = 133 Completed RALT





### **Medical Genetics**

**N** = 5 Completed RALT





## Medical Microbiology







## Neuropathology







## Neurosurgery

N = 8 Completed RALT





## **Obstetrics & Gynaecology**







## Ophthalmology

**N = 12 Completed RALT** 





## Orthopaedic Surgery







## Otolaryngology







## Paediatric N