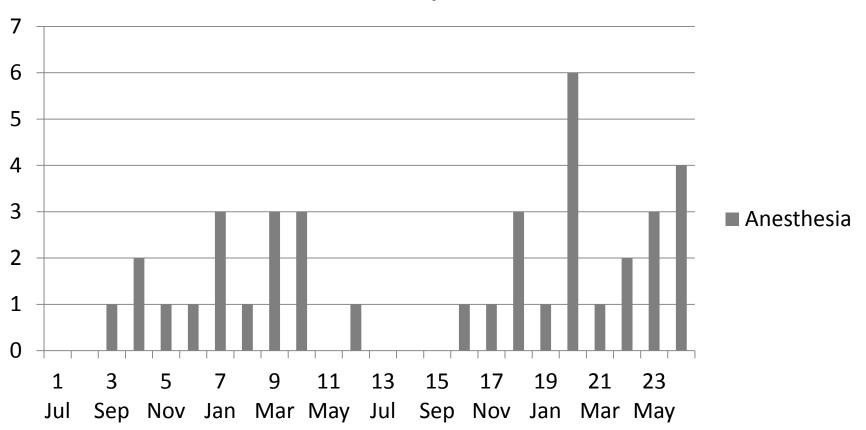

## Overall Completions by Month







## **Cohort Completions by Month**





### % of Completion by Cohort









# 2009-2010 Cohort (PGY2 ended June 30, 2011)

#### N = 405 Completed RALT





# 2010-2011 Cohort (PGY2 ending June 30, 2012)

#### N = 280 Completed RALT





# 2011-2012 Cohort (PGY2 ending June 30, 2013)

N = 92 Completed RALT





## **Adult Neurology**

**N = 22 Completed RALT** 





## **Anatomical Pathology**







#### Anaesthesia

**N** = 38 Completed RALT





## **Cardiac Surgery**

**N** = 4 Completed RALT





## Dermatology

**N** = 13 Completed RALT





## Diagnostic Radiology







## **Emergency Medicine**







## Family Medicine

**N** = 250 Completed RALT





## **General Pathology**







## **General Surgery**

N = 33 Completed RALT





## Haematology

N = 1 Completed RALT





#### Internal Medicine

**N** = 133 Completed RALT





### **Medical Genetics**

**N** = 5 Completed RALT





## Medical Microbiology







## Neuropathology







## Neurosurgery

N = 8 Completed RALT





## **Obstetrics & Gynaecology**







## Ophthalmology

**N = 12 Completed RALT** 





## Orthopaedic Surgery







## Otolaryngology







## Paediatric Neurology







### **Paediatrics**

**N** = 37 Completed RALT





## Physical Med