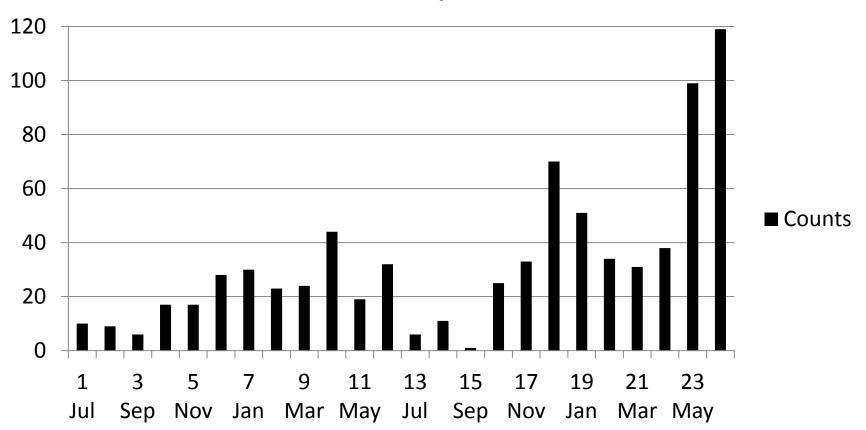

## Overall Completions by Month







## **Cohort Completions by Month**





### % of Completion by Cohort









# 2009-2010 Cohort (PGY2 ended June 30, 2011)

#### N = 405 Completed RALT





# 2010-2011 Cohort (PGY2 ending June 30, 2012)

#### N = 280 Completed RALT





# 2011-2012 Cohort (PGY2 ending June 30, 2013)

N = 92 Completed RALT





## **Adult Neurology**

**N = 22 Completed RALT** 





## **Anatomical Pathology**







#### Anaesthesia

**N** = 38 Completed RALT





## **Cardiac Surgery**

**N** = 4 Completed RALT





## Dermatology

**N** = 13 Completed RALT





## Diagnostic Radiology







## **Emergency Medicine**







## Family Medicine

**N** = 250 Completed RALT





## **General Pathology**







## **General Surgery**

N = 33 Completed RALT





## Haematology

N = 1 Completed RALT