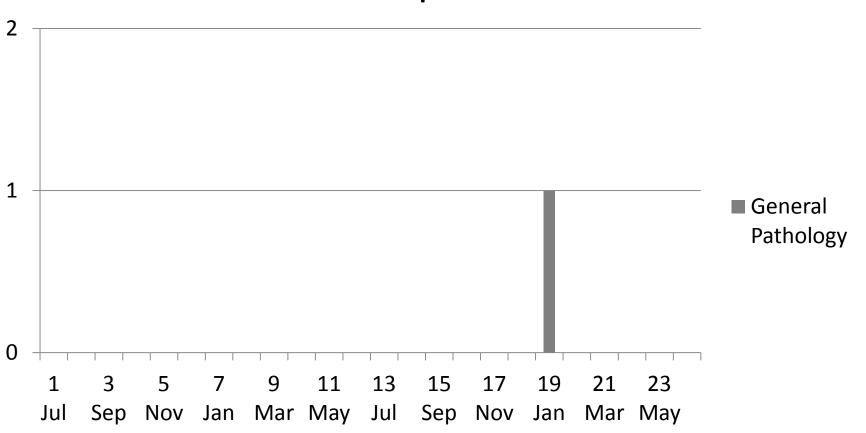

## Overall Completions by Month







## **Cohort Completions by Month**





### % of Completion by Cohort









# 2009-2010 Cohort (PGY2 ended June 30, 2011)

#### N = 405 Completed RALT





# 2010-2011 Cohort (PGY2 ending June 30, 2012)

#### N = 280 Completed RALT





# 2011-2012 Cohort (PGY2 ending June 30, 2013)

N = 92 Completed RALT





## **Adult Neurology**

**N = 22 Completed RALT** 





## **Anatomical Pathology**







#### Anaesthesia

**N** = 38 Completed RALT





## **Cardiac Surgery**

**N** = 4 Completed RALT





## Dermatology

**N** = 13 Completed RALT





## Diagnostic Radiology







## **Emergency Medicine**







## Family Medicine

**N** = 250 Completed RALT





## **General Pathology**







## **General Surgery**

N = 33 Completed RALT





## Haematology

N = 1 Completed RALT





#### Internal Medicine

**N** = 133 Completed RALT





### **Medical Genetics**

**N** = 5 Completed RALT





## Medical Microbiology







## Neuropathology







## Neurosurgery

N = 8 Completed RALT





## **Obstetrics & Gynaecology**







## Ophthalmology

**N = 12 Completed RALT** 





## Orthopaedic Surgery







## Otolaryngology







## Paediatric Neurology







### **Paediatrics**

**N** = 37 Completed RALT





## Physical Med Rehab







## Plastic Surgery

**N = 13 Completed RALT** 





## Psychiatry

**N = 72 Completed RALT** 





#### Public Health & Preventive Med







## Radiation Oncology







## Urology

**N** = 6 Completed RALT