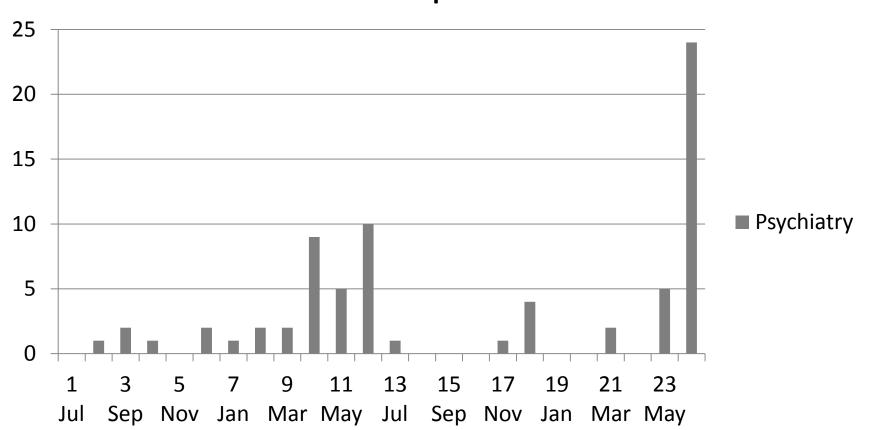

Diagnostic Radiology







## **Emergency Medicine**







## Family Medicine

**N** = 250 Completed RALT





## **General Pathology**







## **General Surgery**

N = 33 Completed RALT





## Haematology

N = 1 Completed RALT





#### Internal Medicine

**N** = 133 Completed RALT





### **Medical Genetics**

**N** = 5 Completed RALT





## Medical Microbiology







## Neuropathology







## Neurosurgery

N = 8 Completed RALT





## **Obstetrics & Gynaecology**







## Ophthalmology

**N = 12 Completed RALT** 





## Orthopaedic Surgery







## Otolaryngology







## Paediatric Neurology







### **Paediatrics**

**N** = 37 Completed RALT





## Physical Med Rehab







## Plastic Surgery

**N = 13 Completed RALT** 





## Psychiatry

**N = 72 Completed RALT** 





#### Public Health & Preventive Med







## Radiation Oncology







## Urology

**N** = 6 Completed RALT