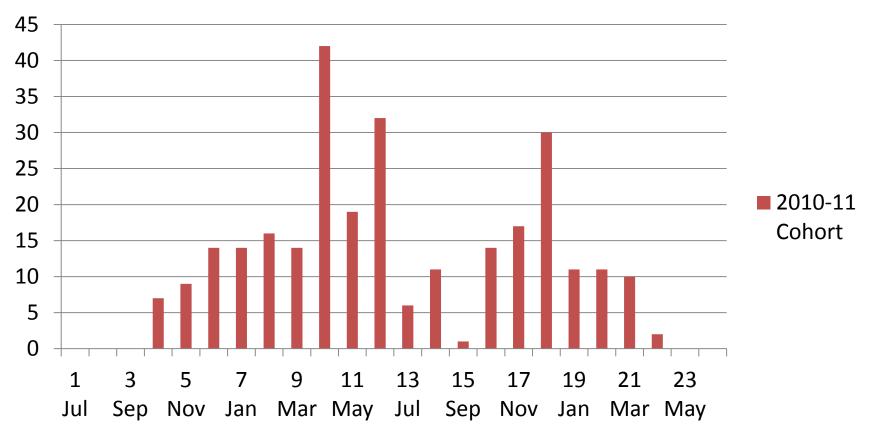

## **Cohort Completions by Month**

# 2010-2011 Cohort (PGY2 ending June 30, 2012)

#### N = 280 Completed RALT