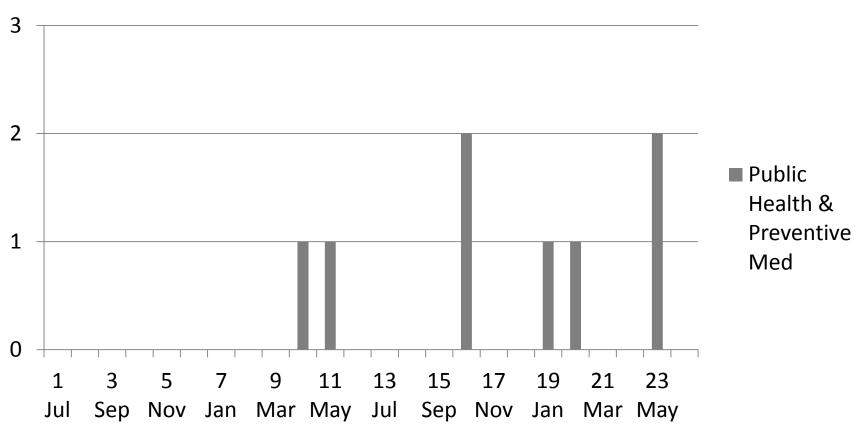

Medicine**







## Family Medicine

**N** = 250 Completed RALT





## **General Pathology**







## **General Surgery**

N = 33 Completed RALT





## Haematology

N = 1 Completed RALT





#### Internal Medicine

**N** = 133 Completed RALT





### **Medical Genetics**

**N** = 5 Completed RALT





## Medical Microbiology







## Neuropathology







## Neurosurgery

N = 8 Completed RALT





## **Obstetrics & Gynaecology**







## Ophthalmology

**N = 12 Completed RALT** 





## Orthopaedic Surgery







## Otolaryngology







## Paediatric Neurology







### **Paediatrics**

**N** = 37 Completed RALT





## Physical Med Rehab







## Plastic Surgery

**N = 13 Completed RALT** 





## Psychiatry

**N = 72 Completed RALT** 





#### Public Health & Preventive Med







## Radiation Oncology







## Urology

**N** = 6 Completed RALT