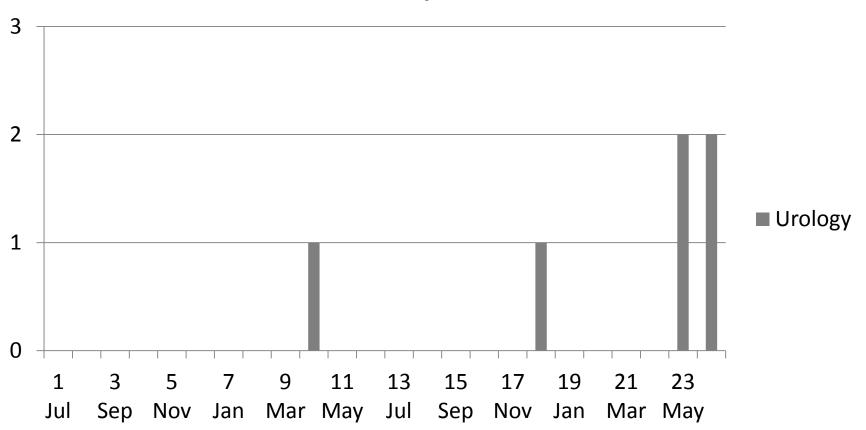

# **General Pathology**







## **General Surgery**

N = 33 Completed RALT





## Haematology

N = 1 Completed RALT





#### Internal Medicine

**N** = 133 Completed RALT





### **Medical Genetics**

**N** = 5 Completed RALT





## Medical Microbiology







## Neuropathology







## Neurosurgery

N = 8 Completed RALT





## **Obstetrics & Gynaecology**







## Ophthalmology

**N = 12 Completed RALT** 





## Orthopaedic Surgery







## Otolaryngology







## Paediatric Neurology







### **Paediatrics**

**N** = 37 Completed RALT





## Physical Med Rehab







## Plastic Surgery

**N = 13 Completed RALT** 





## Psychiatry

**N = 72 Completed RALT** 





#### Public Health & Preventive Med







## Radiation Oncology







## Urology

**N** = 6 Completed RALT