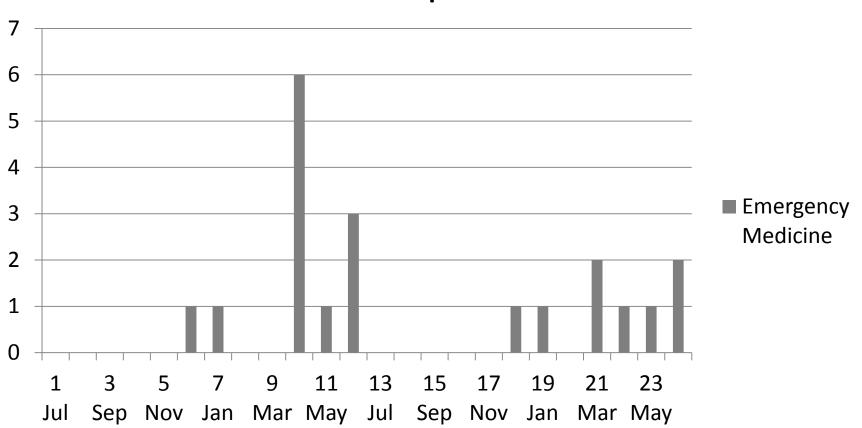

## Overall Completions by Month







## **Cohort Completions by Month**





### % of Completion by Cohort









# 2009-2010 Cohort (PGY2 ended June 30, 2011)

#### N = 405 Completed RALT





# 2010-2011 Cohort (PGY2 ending June 30, 2012)

#### N = 280 Completed RALT





# 2011-2012 Cohort (PGY2 ending June 30, 2013)

N = 92 Completed RALT





## **Adult Neurology**

**N = 22 Completed RALT** 





## **Anatomical Pathology**







#### Anaesthesia

**N** = 38 Completed RALT





## **Cardiac Surgery**

**N** = 4 Completed RALT





## Dermatology

**N** = 13 Completed RALT





## Diagnostic Radiology







## **Emergency Medicine**







## Family Medicine

**N** = 250 Completed RALT





## **General Pathology**







## **General Surgery**

N = 33 Completed RALT





## Haematology

N = 1 Completed RALT





#### Internal Medicine

**N** = 133 Completed RALT





### **Medical Genetics**

**N** = 5 Completed RALT





## Medical Microbiology







## Neuropathology







## Neurosurgery

N = 8 Completed RALT





## **Obstetrics & Gynaecology**







## Ophthalmology

**N = 12 Completed RALT** 





## Orthopaedic Surgery







## Otolaryngology







## Paediatric Neurology







### **Paediatrics**

**N** = 37 Completed RALT





## Physical Med Rehab







## Plastic Surgery

**N = 13 Completed RALT** 





## Psychiatry

**N = 72 Completed RALT** 





#### Public Health & Preventive Med







## Radiati