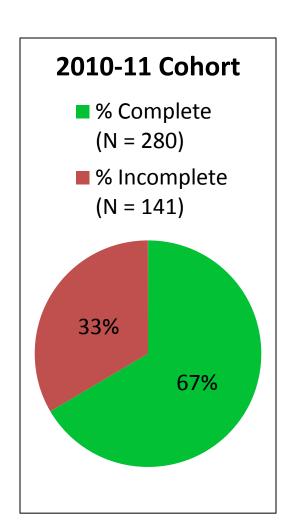

### % of Completion by Cohort

# 2010-2011 Cohort (PGY2 ending June 30, 2012)

#### N = 280 Completed RALT