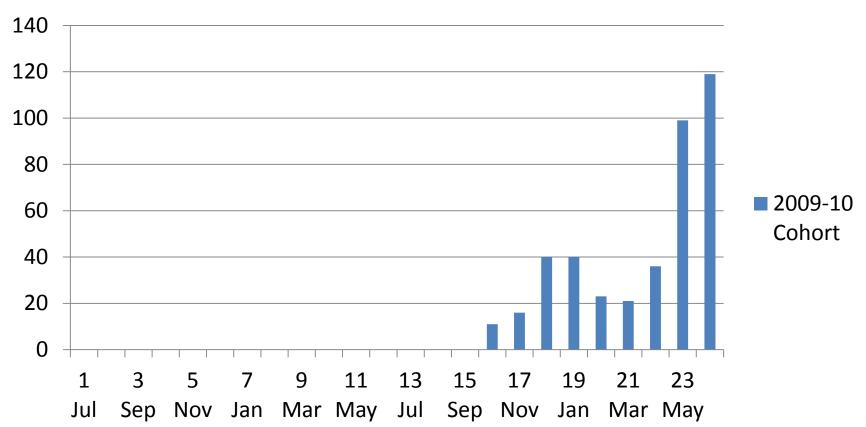

## **Cohort Completions by Month**

# 2009-2010 Cohort (PGY2 ended June 30, 2011)

#### N = 405 Completed RALT