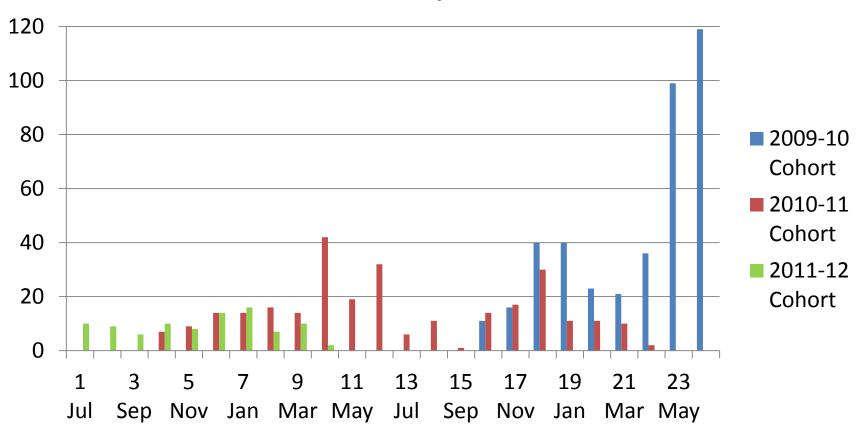

## Overall Completions by Month







## **Cohort Completions by Month**





### % of Completion by Cohort









# 2009-2010 Cohort (PGY2 ended June 30, 2011)

#### N = 405 Completed RALT





# 2010-2011 Cohort (PGY2 ending June 30, 2012)

#### N = 280 Completed RALT





# 2011-2012 Cohort (PGY2 ending June 30, 2013)

N = 92 Completed RALT





## **Adult Neurology**

**N = 22 Completed RALT** 





## **Anatomical Pathology**







#### Anaesthesia

**N** = 38 Completed RALT





## **Cardiac Surgery**

**N** = 4 Completed RALT





## Dermatology

**N** = 13 Completed RALT





## Diagnostic Radiology







## **Emergency Medicine**







## Family Medicine

**N** = 250 Completed RALT





## **General Pathology**







## **General Surgery**

N = 33 Completed RALT





## Haematology

N = 1 Completed RALT





#### Internal Medicine

**N** = 133 Compl