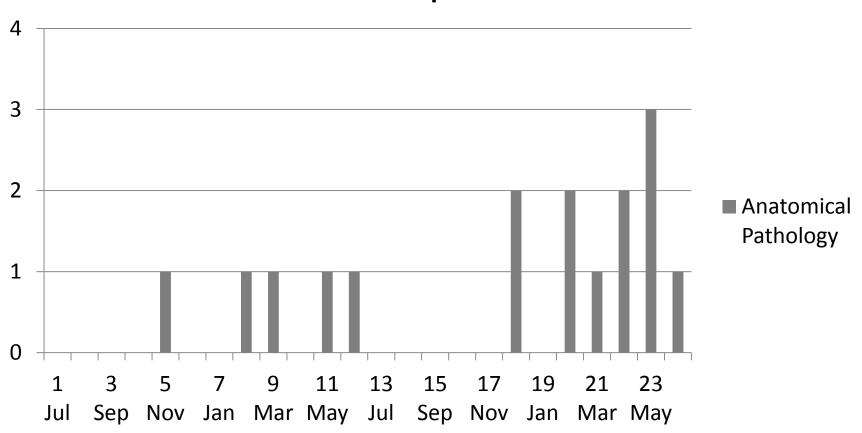

## Overall Completions by Month







## **Cohort Completions by Month**





### % of Completion by Cohort









# 2009-2010 Cohort (PGY2 ended June 30, 2011)

#### N = 405 Completed RALT





# 2010-2011 Cohort (PGY2 ending June 30, 2012)

#### N = 280 Completed RALT





# 2011-2012 Cohort (PGY2 ending June 30, 2013)

N = 92 Completed RALT





## **Adult Neurology**

**N = 22 Completed RALT** 





## **Anatomical Pathology**







#### Anaesthesia

**N** = 38 Completed RALT





## **Cardiac Surgery**

**N** = 4 Completed RALT





## Dermatology

**N** = 13 Completed RALT





## Diagnostic Radiology







## **Emergency Medicine**







## Family Medicine

**N** = 250 Completed RALT





## **General Pathology**







## **General Surgery**

N = 33 Completed RALT





## Haematology

N = 1 Completed RALT





#### Internal Medicine

**N** = 133 Completed RALT





### **Medical Genetics**

**N** = 5 Completed RALT





## Medical Microbiology







## Neuropathology







## Neurosurgery

N = 8 Completed RALT





## **Obstetrics & Gynaecology**







## Ophthalmology

**N = 12 Completed RALT** 





## Orthopaedic Surgery







## Otolaryngology







## Paediatric Neurology







### **Paediatrics**