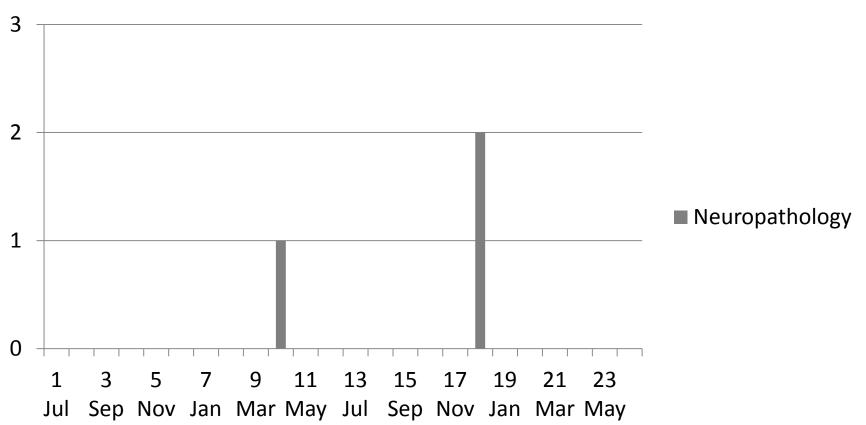

2010-2011 Cohort (PGY2 ending June 30, 2012)

#### N = 280 Completed RALT





# 2011-2012 Cohort (PGY2 ending June 30, 2013)

N = 92 Completed RALT





## **Adult Neurology**

**N = 22 Completed RALT** 





## **Anatomical Pathology**







#### Anaesthesia

**N** = 38 Completed RALT





## **Cardiac Surgery**

**N** = 4 Completed RALT





## Dermatology

**N** = 13 Completed RALT





## Diagnostic Radiology







## **Emergency Medicine**







## Family Medicine

**N** = 250 Completed RALT





## **General Pathology**







## **General Surgery**

N = 33 Completed RALT





## Haematology

N = 1 Completed RALT





#### Internal Medicine

**N** = 133 Completed RALT





### **Medical Genetics**

**N** = 5 Completed RALT





## Medical Microbiology







## Neuropathology







## Neurosurgery

N = 8 Completed RALT





## **Obstetrics & Gynaecology**







## Ophthalmology

**N = 12 Completed RALT** 





## Orthopaedic Surgery







## Otolaryngology







## Paediatric Neurology







### **Paediatrics**

**N** = 37 Completed RALT





## Physical Med Rehab







## Plastic Surgery

**N = 13 Completed RALT** 





## Psychiatry

**N = 72 Completed RALT** 





#### Public Health & Preventive Med







## Radiation Oncology







## Urology

**N** = 6 Completed RALT