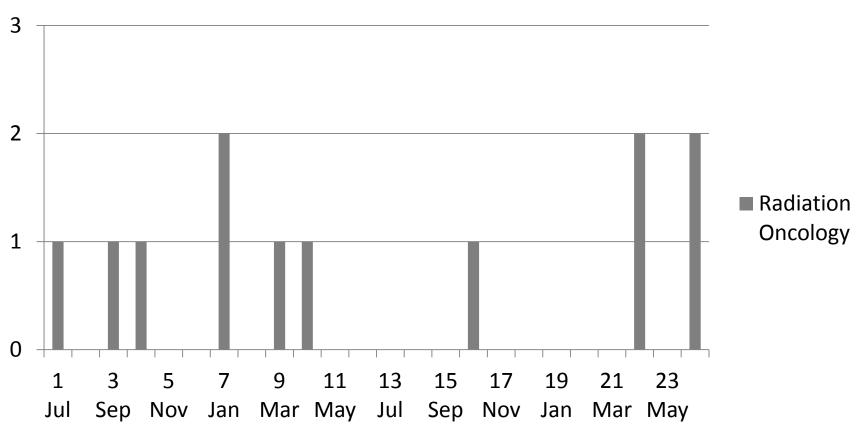

edicine

**N** = 250 Completed RALT





## **General Pathology**







## **General Surgery**

N = 33 Completed RALT





## Haematology

N = 1 Completed RALT





#### Internal Medicine

**N** = 133 Completed RALT





### **Medical Genetics**

**N** = 5 Completed RALT





## Medical Microbiology







## Neuropathology







## Neurosurgery

N = 8 Completed RALT





## **Obstetrics & Gynaecology**







## Ophthalmology

**N = 12 Completed RALT** 





## Orthopaedic Surgery







## Otolaryngology







## Paediatric Neurology







### **Paediatrics**

**N** = 37 Completed RALT





## Physical Med Rehab







## Plastic Surgery

**N = 13 Completed RALT** 





## Psychiatry

**N = 72 Completed RALT** 





#### Public Health & Preventive Med







## Radiation Oncology







## Urology

**N** = 6 Completed RALT