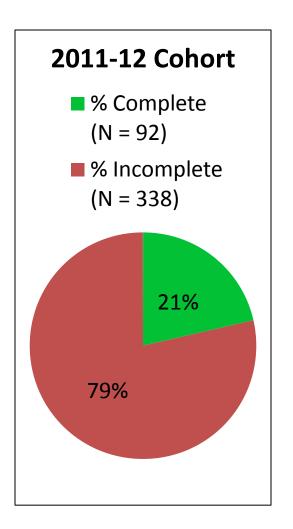

### % of Completion by Cohort

# 2011-2012 Cohort (PGY2 ending June 30, 2013)

N = 92 Completed RALT