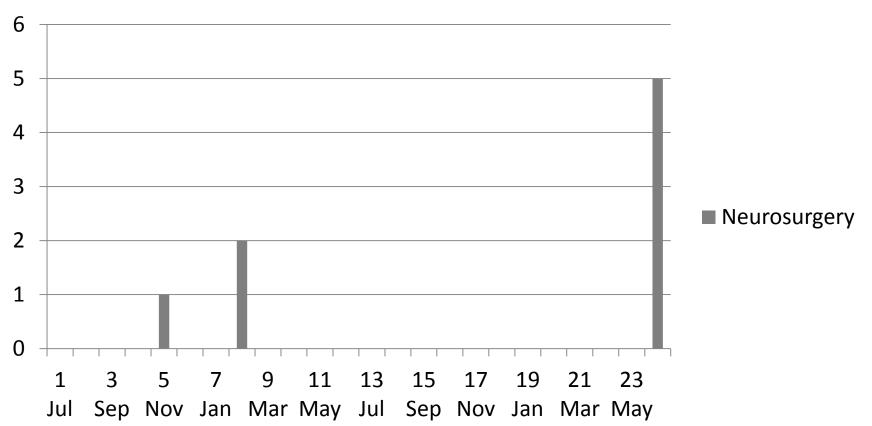

)

#### N = 280 Completed RALT





# 2011-2012 Cohort (PGY2 ending June 30, 2013)

N = 92 Completed RALT





## **Adult Neurology**

**N = 22 Completed RALT** 





## **Anatomical Pathology**







#### Anaesthesia

**N** = 38 Completed RALT





## **Cardiac Surgery**

**N** = 4 Completed RALT





## Dermatology

**N** = 13 Completed RALT





## Diagnostic Radiology







## **Emergency Medicine**







## Family Medicine

**N** = 250 Completed RALT





## **General Pathology**







## **General Surgery**

N = 33 Completed RALT





## Haematology

N = 1 Completed RALT





#### Internal Medicine

**N** = 133 Completed RALT





### **Medical Genetics**

**N** = 5 Completed RALT





## Medical Microbiology







## Neuropathology







## Neurosurgery

N = 8 Completed RALT





## **Obstetrics & Gynaecology**







## Ophthalmology

**N = 12 Completed RALT** 





## Orthopaedic Surgery







## Otolaryngology







## Paediatric Neurology







### **Paediatrics**

**N** = 37 Completed RALT





## Physical Med Rehab







## Plastic Surgery

**N = 13 Completed RALT** 





## Psychiatry

**N = 72 Completed RALT** 





#### Public Health & Preventive Med







## Radiation Oncology







## Urology

**N** = 6 Completed RALT