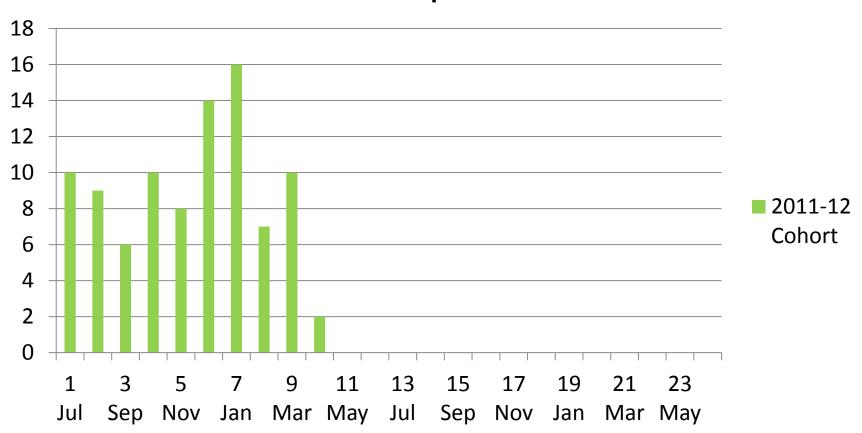

## **Cohort Completions by Month**

# 2011-2012 Cohort (PGY2 ending June 30, 2013)

N = 92 Completed RALT