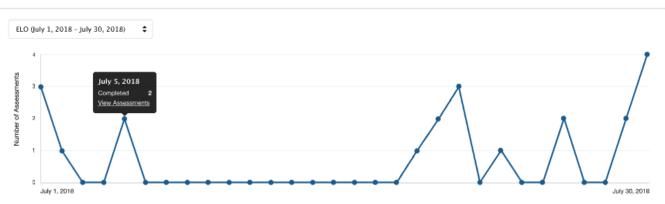

------------------------------------------------------------------|-------------------------------|----------------------------------------|
|                                                                              | Transition to Discipline      | Assessments<br>Total 21<br>Achieved 17 |
| 38% Resident 1                                                               | 18% Foundations of Discipline | 20<br>15<br>10<br>10                   |
| 41% Cohort Average                                                           | 0% Core Discipline            | Colorad Handler                        |
| 41/0 constructinge                                                           | 0% Transition to Practice     | View Assessments                       |

#### Assessment Distribution by Rotation



()

90

ſ,

5

## Elentra Enhancements

#### **Recently Implemented**

- Management of multiple programs in My Learner section
- Defaulted Rotation and Site CV based on last response selected
- Ability to Include/Exclude Milestones in Data Extract

#### Upcoming

- Mandatory Cue for "Complete and Confirm" and "Send Blank Form" assessment methods
- Date of Encounter included on assessment form "print-out"
- Milestone codes added to Data Extract

# Elentra & Tableau Training

Offering quarterly training, tailored to needs of attendees

Upcoming sessions

- Tuesday November 26th from 11-12 PM
- Thursday November 28th from 12-1 PM
- Wednesday December 4th from 1-2 PM