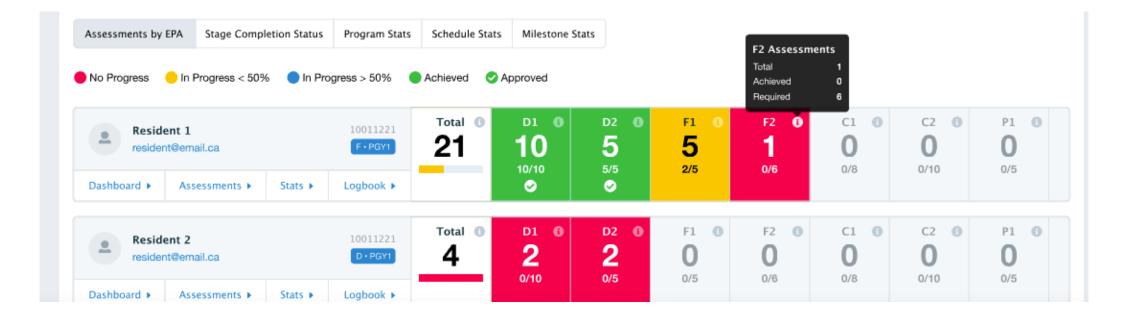

en             |                        | 10011221           | Total 🕕          |                 | D2 🚯            | F1 0 |                                                            | ci ()    | _    | 0 P1                    | 0    |
| resident@             | remail.ca              | D+PGY1             | 4                | 2               | <b>2</b><br>0/5 | 0/5  | _                                                          | 0/8      | 0/10 | 0/5                     |      |
| Dashboard >           | Assessments  Stats     | Logbook +          |                  |                 |                 |      |                                                            |          |      | 0.0                     |      |

#### Elentra Assessment Plan Assessment Completion by EPA & Resident



### Elentra Assessment Plan Stage Completion Status

| Assessments by EPA        | Stage Completion Status     | Program Stats      | Schedule Stats Mile    | stone Stats                 |                                       |                           |  |
|---------------------------|-----------------------------|--------------------|------------------------|-----------------------------|---------------------------------------|---------------------------|--|
| 🛑 No Progress 🛛 😑 Ir      | n Progress < 50% 🛛 🔵 In Pro | ogress > 50%       | Achieved 🛛 📀 Approved  | Completed                   | i 1                                   |                           |  |
| Resident :<br>resident@et |                             | 10011221<br>F•PGY1 | D O<br>2/2<br>Approved | 0/2