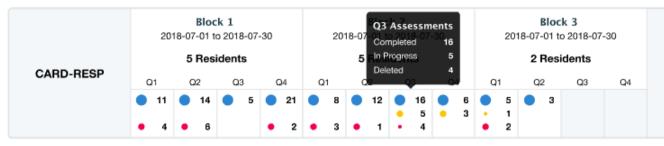

#### Elentra Assessment Plan Completions by Block & Rotation

| Assessments by EPA  | Stage Completion Status | Program Stats | Schedule Stats  | Milestone Stats |
|---------------------|-------------------------|---------------|-----------------|-----------------|
| Deleted Assessments | Assessments In Progre   | ess 🔵 Complet | ed Assessments  |                 |
| 1–2 Assessments     | 3-4 Assessments • 5-6   | Assessments   | 7-8 Assessments | 8+ Assessme     |

|     |   | 201 | 8-07- | <br>k 1<br>0 201 | 8-07- | -30 |         |   | 20' | 18-07           | Bloc<br>-01 to |      | 8-07-   | -30 |             |   | 201 |           |        | : <b>k 3</b><br>o 2018-07 | 7-30 |
|-----|---|-----|-------|------------------|-------|-----|---------|---|-----|-----------------|----------------|------|---------|-----|-------------|---|-----|-----------|--------|---------------------------|------|
| ELO | Q | 1   | 5 F   | iden<br>G        |       | c   | 24      | a | 1   | <b>5</b> I<br>Q |                | dent |         | Q   | 4           | a | 1   | 2 I<br>02 |        | idents<br>Q3              | Q4   |
|     | • | 9   | •     | -                |       | -   | 15<br>3 | - |     | •               | 4              | •    | 23<br>5 | •   | 5<br>6<br>7 | • |     | •         | 3<br>2 |                           |      |